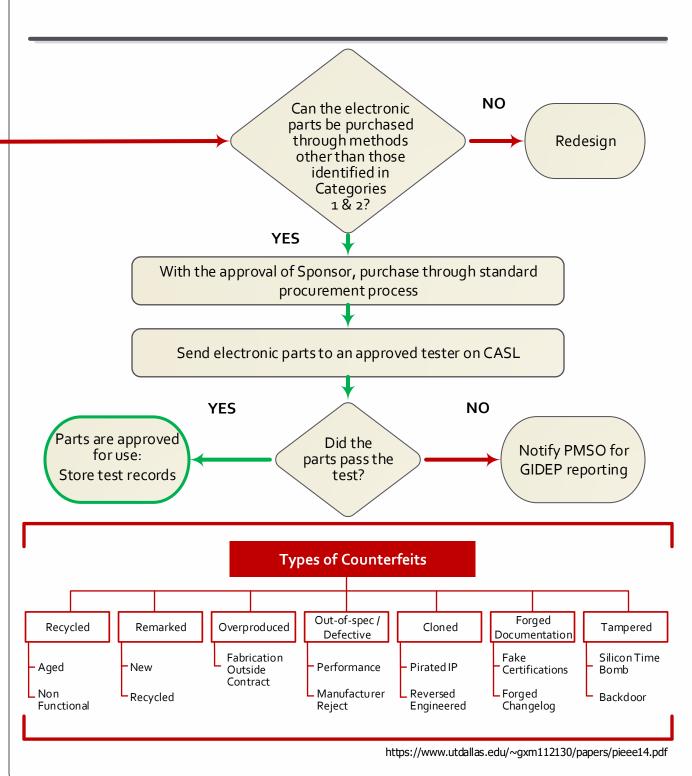

## Resources

Category 2 CASL (List of Suppliers):

https://landandmaritimeapps.dla.mil/offices/sourcing\_and\_qualification/QSLD.aspx

Category 3 CASL (List of Testers):

https://landandmaritimeapps.dla.mil/Offices/Sourcing\_and\_Qualification/qtsl.aspx

## Category 3

• All parts obtained outside of Categories 1 &2 must be tested through a testing facility identified on the CASL (ex. Xtreme Semi, Mil-Aero, Resion)

Refer to "Resources" section below for web address of Category 3 CASL